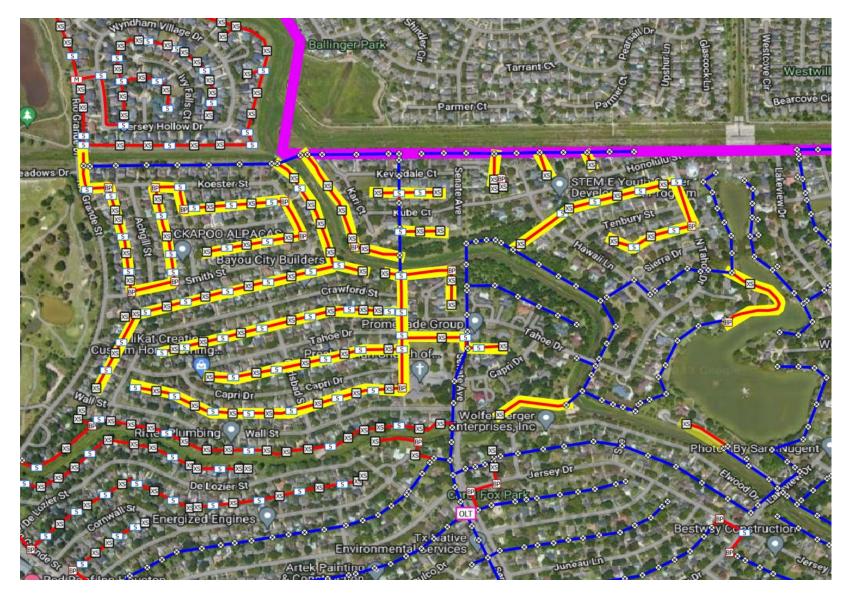

Jersey Village 3 Day Plan 10-26-2023

- Most Conduit is already placed
- Crews will be placing handholes, flower-pots, and begin pulling fiber
- Rear Easements:
  - Koester St
- Tahoe Dr
- Rio Grande St
- Sierra Dr
- Achgill St
- Crawford St
- Smith St
- Carlsbad St
- Lewis St
- Capri Dr
- Hanley St
- Wall St

Kari Ct

Epernay Pl

- Kube Ct
- Senate Ave
- Kevindael Ct
- Elwood Dr
- Hawaii Ln
- Ginger Ln
- Honolulu St
- Yampa Ln
- Tenbury St

Confidential 10/27/2023 4.71

- Conduit is already placed
- Crews will be placing handholes, flower-pots, and begin pulling fiber
- Rear Easements:
  - Tenbury Sr
  - Sierra Dr
  - Honolulu St
- Front Easement
  - N Tahoe Dr

Confidential 10/27/2023 4.72

- Conduit is already placed
- Crews will be placing handholes, flower-pots, and begin pulling fiber
- Rear Easements:
  - Crawford St
  - Tahoe Dr
  - Capri Dr
  - Wall St
  - Carlsbad St
  - Epernay Pl