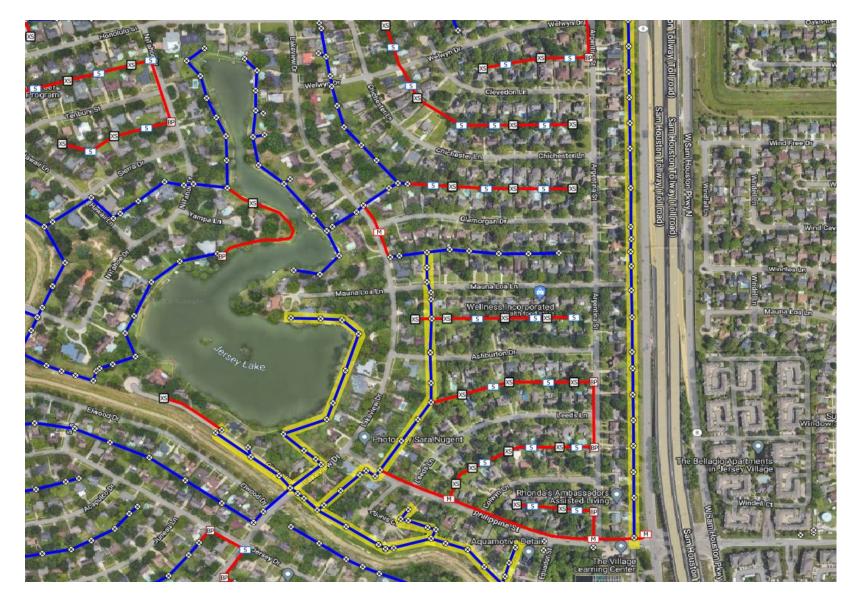

Kari Ct

Epernay Pl

- Kube Ct
- Senate Ave
- Kevindael Ct
- Elwood Dr
- Hawaii Ln
- Ginger Ln
- Honolulu St
- Yampa Ln
- Tenbury St

Confidential 10/27/2023 4.71

- Conduit is already placed
- Crews will be placing handholes, flower-pots, and begin pulling fiber
- Rear Easements:
  - Tenbury Sr
  - Sierra Dr
  - Honolulu St
- Front Easement
  - N Tahoe Dr

Confidential 10/27/2023 4.72

- Conduit is already placed
- Crews will be placing handholes, flower-pots, and begin pulling fiber
- Rear Easements:
  - Crawford St
  - Tahoe Dr
  - Capri Dr
  - Wall St
  - Carlsbad St
  - Epernay Pl

- All Excavation is Complete
- Crews will be Pulling fiber and begin splicing
- Rear Easements:
  - Seattle St
  - Singapore Ln
  - Congo Ln
  - Australia Ln
- Front Easement:
  - Senate St

Confidential 10/27/2023 4.78

#### **Aerial Construction**

- This section should finish by 10/27
- Aerial Construction including tree trimming, setting anchors, and installing steel messenger cable continues
- As the steel messenger is placed, crews will begin placing fiber along the routes constructed over last few days
- Front Easement:
  - Senate Ave between Congo Ln & Jersey Dr
  - Lakeview Dr between
    Jersey Dr & Philippine St
- Rear Easement of:
  - Jersey Dr & Elwood Dr
  - Lakeview Dr & Zilonis Ct
  - Lakeview Dr & Leeds Ln

#### **Aerial Construction**

- Aerial Construction including tree trimming, setting anchors, and installing steel messenger cable
- Rear Easement of:
  - Argentina St & Sam Houston Tollway
  - Lakeview Dr
  - Zilonis Dr
  - Philippine St
  - Ecuador St
- Front Easement
  - Ginger Ln