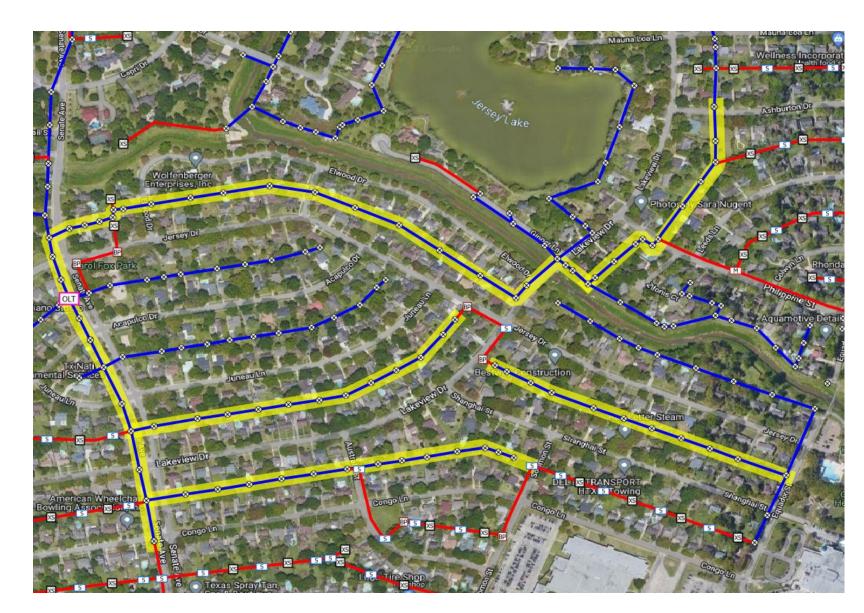

Jersey Village 3 Day Plan 10-26-2023

- Most Conduit is already placed
- Crews will be placing handholes, flower-pots, and begin pulling fiber
- Rear Easements:
  - Koester St
- Tahoe Dr
- Rio Grande St
- Sierra Dr
- Achgill St
- Crawford St
- Smith St
- Carlsbad St
- Lewis St
- Capri Dr
- Hanley St
- Wall St

Kari Ct

Epernay Pl

- Kube Ct
- Senate Ave
- Kevindael Ct
- Elwood Dr
- Hawaii Ln
- Ginger Ln
- Honolulu St
- Yampa Ln
- Tenbury St

Confidential 10/27/2023 4.71

- Conduit is already placed
- Crews will be placing handholes, flower-pots, and begin pulling fiber
- Rear Easements:
  - Tenbury Sr
  - Sierra Dr
  - Honolulu St
- Front Easement
  - N Tahoe Dr

Confidential 10/27/2023 4.72

- Conduit is already placed
- Crews will be placing handholes, flower-pots, and begin pulling fiber
- Rear Easements:
  - Crawford St
  - Tahoe Dr
  - Capri Dr
  - Wall St
  - Carlsbad St
  - Epernay Pl

- Work will begin 11/01
- Boring, placing conduit, setting handholes, pulling fiber
- Rear Easements:
  - North side of DeLozier St

- Work should begin 10/30
- Boring, placing conduit, setting handholes, pulling fiber
- Rear Easements:
  - St Helier St & Cornwall St
  - St Helier & Jersey Dr
  - St. John Ct
  - Elwood Dr & Senate Ave
- Front Easement
  - Rio Grande St
  - Jersey Dr
  - Senate Ave

- Locates took extra time to complete – Work began 10/26
- Boring, placing conduit, setting handholes, pulling fiber
- Rear easement of Lakeview Dr
  & Acapulco Dr
- Rear Easement of Juneau Ln & Lakeview Dr
- Rear Easement of Lakeview Dr & Congo Ln

- Boring, placing conduit, setting handholes, pulling fiber
- Front easement of Australia St between Lakeview & Solomon
- Front easement of Solomon St between Australia and Shanghai
- Rear Easement of Congo Ln & Australia St
- Rear Easement of Shanghai St & Congo Ln

- All Excavation is Complete
- Crews will be Pulling fiber and begin splicing
- Rear Easements:
  - Seattle St
  - Singapore Ln
  - Congo Ln
  - Australia Ln
- Front Easement:
  - Senate St

Confidential 10/27/2023 4.78

#### **Aerial Construction**

- This section should finish by 10/27
- Aerial Construction including tree trimming, setting anchors, and installing steel messenger cable continues
- As the steel messenger is placed, crews will begin placing fiber along the routes constructed over last few days
- Front Easement:
  - Senate Ave between Congo Ln & Jersey Dr
  - Lakeview Dr between
    Jersey Dr & Philippine St
- Rear Easement of:
  - Jersey Dr & Elwood Dr
  - Lakeview Dr & Zilonis Ct
  - Lakeview Dr & Leeds Ln

#### **Aerial Construction**

- Aerial Construction including tree trimming, setting anchors, and installing steel messenger cable
- Rear Easement of:
  - Argentina St & Sam Houston Tollway
  - Lakeview Dr
  - Zilonis Dr
  - Philippine St
  - Ecuador St
- Front Easement
  - Ginger Ln