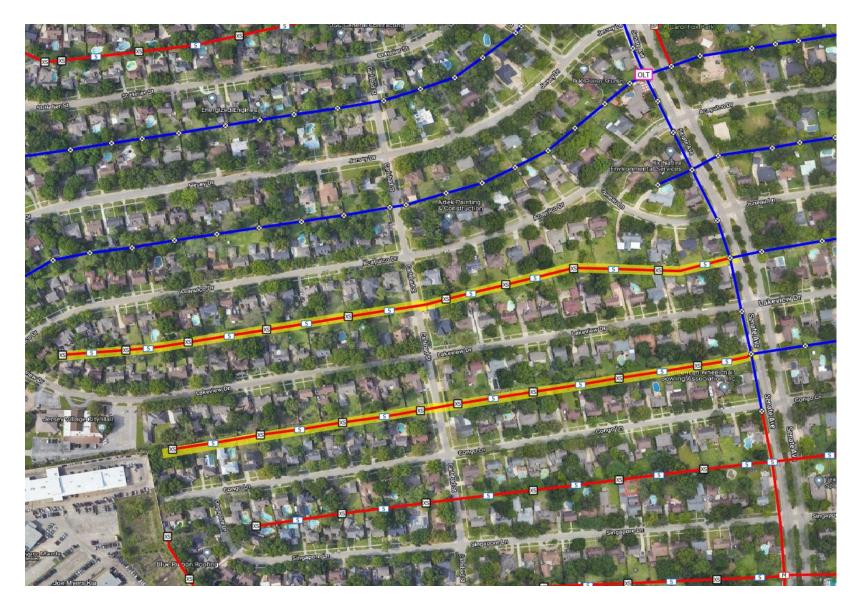

- Locates took extra time to complete – Work began 10/26
- Boring, placing conduit, setting handholes, pulling fiber
- Rear easement of Lakeview Dr
  & Acapulco Dr
- Rear Easement of Juneau Ln & Lakeview Dr
- Rear Easement of Lakeview Dr & Congo Ln

- Boring, placing conduit, setting handholes, pulling fiber
- Front easement of Australia St between Lakeview & Solomon
- Front easement of Solomon St between Australia and Shanghai
- Rear Easement of Congo Ln & Australia St
- Rear Easement of Shanghai St & Congo Ln