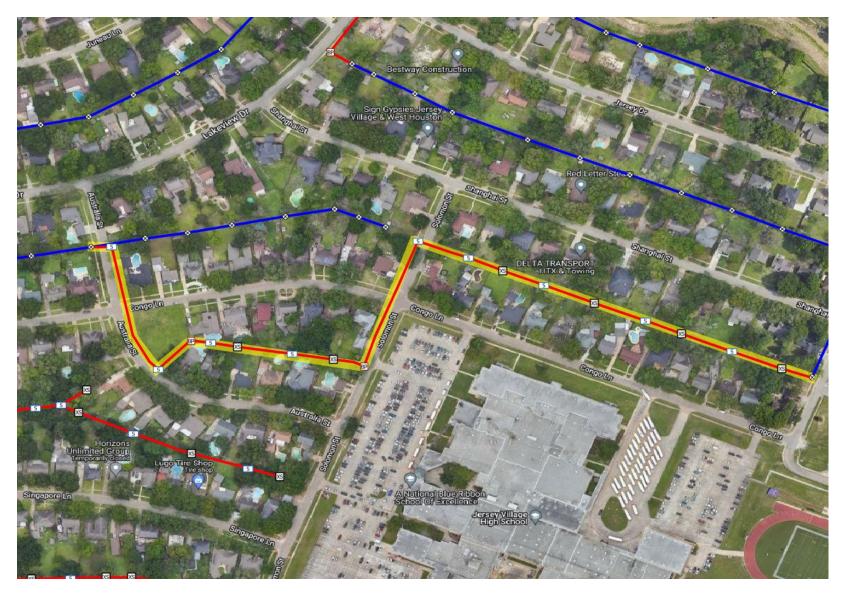

- Boring, placing conduit, setting handholes, pulling fiber
- Front easement of Australia St between Lakeview & Solomon
- Front easement of Solomon St between Australia and Shanghai
- Rear Easement of Congo Ln & Australia St
- Rear Easement of Shanghai St & Congo Ln

- All Excavation is Complete
- Crews will be Pulling fiber and begin splicing
- Rear Easements:
  - Seattle St
  - Singapore Ln
  - Congo Ln
  - Australia Ln
- Front Easement:
  - Senate St

Confidential 10/27/2023 4.78