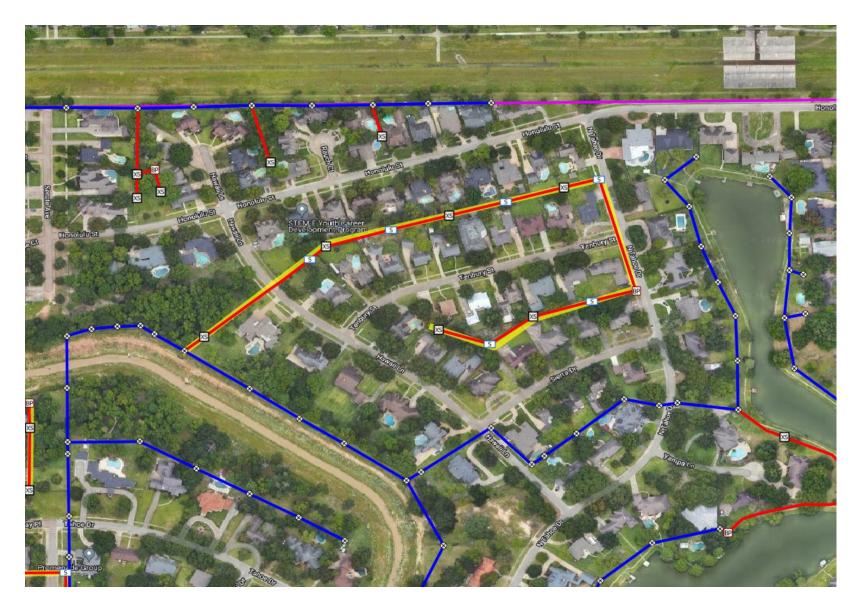

Kari Ct

Epernay Pl

- Kube Ct
- Senate Ave
- Kevindael Ct
- Elwood Dr
- Hawaii Ln
- Ginger Ln
- Honolulu St
- Yampa Ln
- Tenbury St

Confidential 10/27/2023 4.71

- Conduit is already placed
- Crews will be placing handholes, flower-pots, and begin pulling fiber
- Rear Easements:
  - Tenbury Sr
  - Sierra Dr
  - Honolulu St
- Front Easement
  - N Tahoe Dr