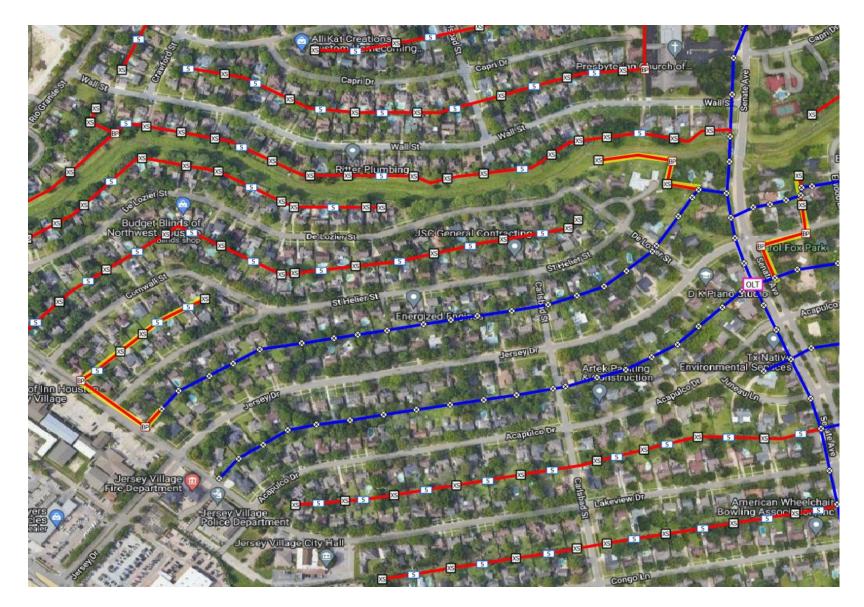

- Work will begin 11/01
- Boring, placing conduit, setting handholes, pulling fiber
- Rear Easements:
  - North side of DeLozier St

- Work should begin 10/30
- Boring, placing conduit, setting handholes, pulling fiber
- Rear Easements:
  - St Helier St & Cornwall St
  - St Helier & Jersey Dr
  - St. John Ct
  - Elwood Dr & Senate Ave
- Front Easement
  - Rio Grande St
  - Jersey Dr
  - Senate Ave

- Locates took extra time to complete – Work began 10/26
- Boring, placing conduit, setting handholes, pulling fiber
- Rear easement of Lakeview Dr
  & Acapulco Dr
- Rear Easement of Juneau Ln & Lakeview Dr
- Rear Easement of Lakeview Dr & Congo Ln