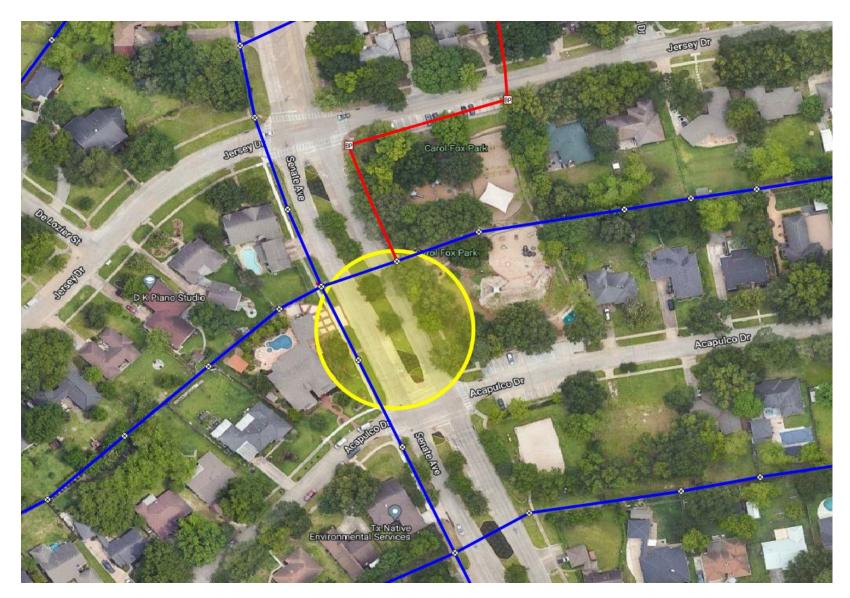

#### **Cabinet Construction**

- Fiber Electronics Cabinet to be installed in ROW along Senate Ave Between Jersey Dr and Acapulco Dr
- Cabinet Moved 100' to South to avoid damaging large oak tree
- Pouring Concrete Pad by 10/27
- Setting Actual Cabinet 10/31-11/3
- Excavating, trenching, placing handholes, placing duct, pulling fiber cables, installing electric service