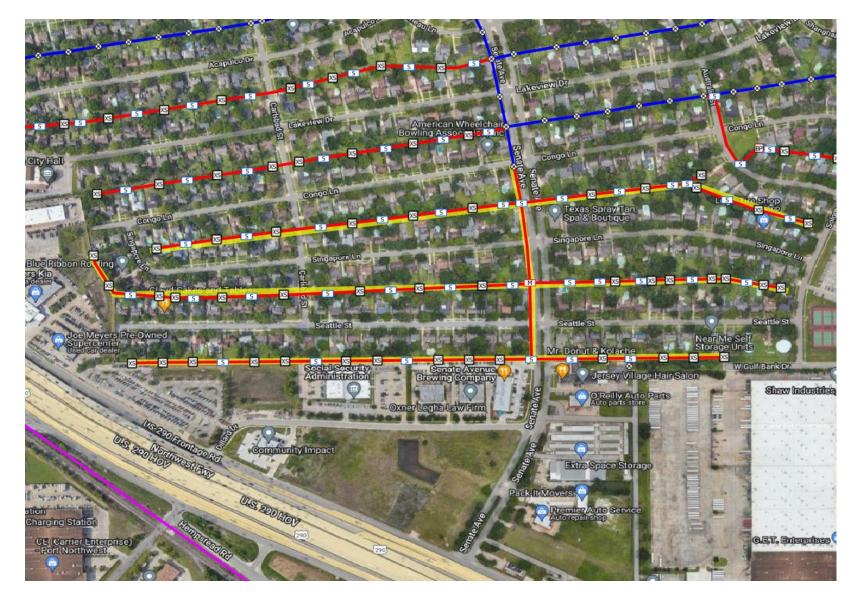

- All Excavation is Complete
- Crews will be Pulling fiber and begin splicing
- Rear Easements:
  - Seattle St
  - Singapore Ln
  - Congo Ln
  - Australia Ln
- Front Easement:
  - Senate St

Confidential 10/27/2023 4.78