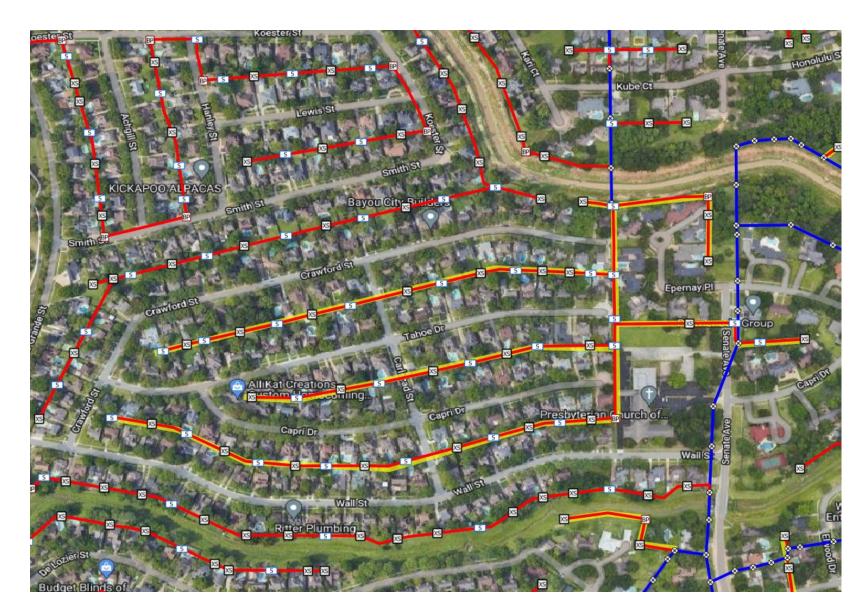

Jersey Village 3 Day Plan 10-26-2023

- Most Conduit is already placed
- Crews will be placing handholes, flower-pots, and begin pulling fiber
- Rear Easements:
  - Koester St
- Tahoe Dr
- Rio Grande St
- Sierra Dr
- Achgill St
- Crawford St
- Smith St
- Carlsbad St
- Lewis St
- Capri Dr
- Hanley St
- Wall St

Confidential 10/27/2023 4.72

- Conduit is already placed
- Crews will be placing handholes, flower-pots, and begin pulling fiber
- Rear Easements:
  - Crawford St
  - Tahoe Dr
  - Capri Dr
  - Wall St
  - Carlsbad St
  - Epernay Pl