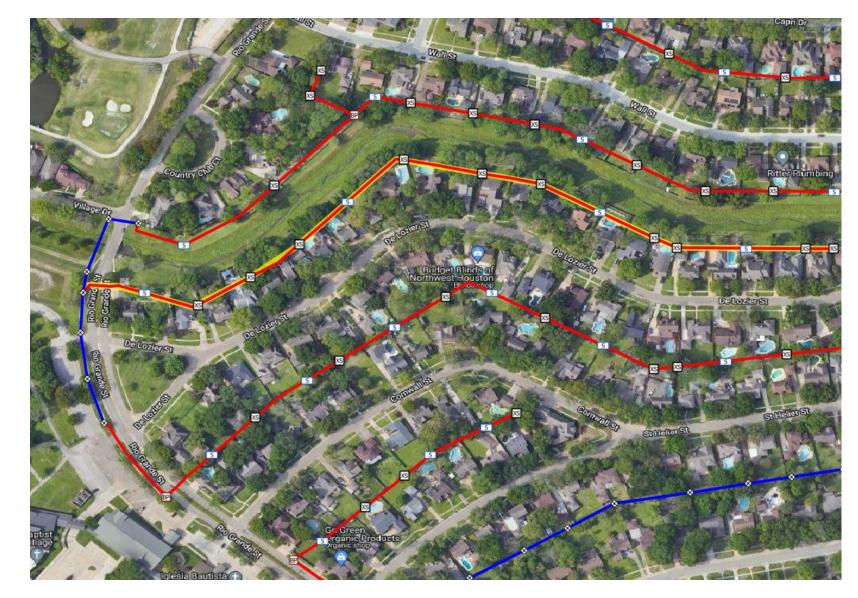

- Work will begin 11/01
- Boring, placing conduit, setting handholes, pulling fiber
- Rear Easements:
  - North side of DeLozier St

- Work should begin 10/30
- Boring, placing conduit, setting handholes, pulling fiber
- Rear Easements:
  - St Helier St & Cornwall St
  - St Helier & Jersey Dr
  - St. John Ct
  - Elwood Dr & Senate Ave
- Front Easement
  - Rio Grande St
  - Jersey Dr
  - Senate Ave